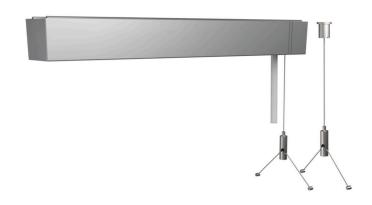

Accessories - Wire suspension

Rectangular canopy L=317mm, metal ceiling cylinder, 2 wires D=1.2mm L=1900mm, 2 cross-spans L=120mm, transparent connection cable Housing colour silver grey/transparent; . Light Control: netlife flex10X; Regiolux Classification: netlife flex; Control signal: DALI, Radio; Number of control gear (max): 32; Communication: Bluetooth; App name: Casambi, 4remote BT; System compatibility: easy01S; flex10; flex10X; flex10L; flex37; flex39; Note: compatible with Casambi; Application: Office, Meeting rooms, Secondary rooms, Retail, Industry, Logistics centres, Corridors, Garages, Classrooms; Function: Motion detection\*, Corridor function\*, Guided Light\*, HCL (only with DT8 luminaires), presence detection\*, Daylight control\*, Tunable white (only with DT8 luminaires), Manual dimming, \*only by auxiliary devices.. With basicDIM wireless controller for DALI DT6, DT8, for hokal, procube, cubus LED/T5, lens basic, agila and kayak. Suspension set with integrated receiver, rectangular canopy, individual steel cable suspension with connection cable 5x0.75mm², suitable for suspended luminaires with DALI controllers; With basicDIM wireless controller for DALI DT6, DT8, for hokal, procube, cubus LED, lens basic, agila and kayak. Operation and configuration via the Casambi app.

## **CHARACTERISTICS**

| Order number             |                   | 91231125135                                                                        |
|--------------------------|-------------------|------------------------------------------------------------------------------------|
| EAN number               |                   | 4020863422968                                                                      |
| Commodity code           |                   | 94059900                                                                           |
| Certification mark       |                   | Indoor, CE                                                                         |
| ELECTRICAL E             | NGINEEI           | RING                                                                               |
| Wiring                   |                   | 5x0.75mm²                                                                          |
| MECHANICS Housing colour |                   | cilver grov/transparent                                                            |
|                          |                   | silver grey/transparent                                                            |
| Dimensions (LxWx         | (H/DxH)           | 317mm x 44.5mm x 39mm                                                              |
| Weight (net)             |                   | 0.6kg                                                                              |
| Type of installation     | n                 | Pendant individual mounting, Pendant light strip mounting, Pendant light structure |
| Dimensions               |                   |                                                                                    |
| L<br>B                   | 317 mm<br>44.5 mm | Length<br>Width                                                                    |