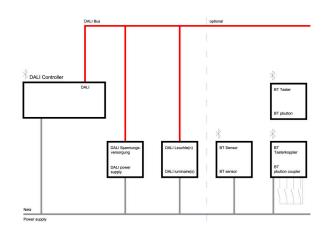

## **LC SYSTEM**

## **CHARACTERISTICS**

| Regiolux Classification      | netlife flex                                                                                                                                                                                                                      |
|------------------------------|-----------------------------------------------------------------------------------------------------------------------------------------------------------------------------------------------------------------------------------|
| Control signal               | DALI, Radio                                                                                                                                                                                                                       |
| Number of control gear (max) | 32                                                                                                                                                                                                                                |
| Communication                | Bluetooth                                                                                                                                                                                                                         |
| App name                     | Casambi, 4remote BT                                                                                                                                                                                                               |
| System compatibility         | easy01S; flex10; flex10X; flex10L; flex37; flex39                                                                                                                                                                                 |
| Note                         | compatible with Casambi                                                                                                                                                                                                           |
| Application                  | Office, Meeting rooms, Secondary rooms,<br>Retail, Industry, Logistics centres,<br>Corridors, Garages, Classrooms                                                                                                                 |
| Function                     | Motion detection*, Corridor function*,<br>Guided Light*, HCL (only with DT8<br>luminaires), presence detection*, Daylight<br>control*, Tunable white (only with DT8<br>luminaires), Manual dimming, *only by<br>auxiliary devices |